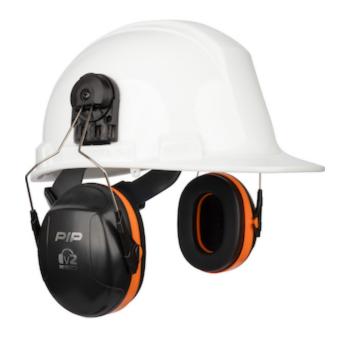

#### V2 Cap Mounted Passive Ear Muff - NRR 24

- · Length is easily adjustable to achieve a perfect fit
- Extra soft memory foam ear cushions conform to surface and head shape to ensure optimum wearer comfort
- 360° rotation for standby and resting positions
- Universal adaptor with slot for visor carrier
- Bright Color coding with v1™,v2™,v3™ noise protection indicator for easy selection and identification
- Replacement hygiene kits available separately

#### **Technical Data**

| Color                | Neon Orange            |
|----------------------|------------------------|
| Sizes Available      | os                     |
| Packaging            | Boxed                  |
| Packed               | 20 Pair/Case           |
| Case Dimensions (in) | 24.41 x 13.39 x 14.96  |
| Case Weight (lbs)    | 14.99                  |
| Country of Origin    | China                  |
| Hearing Style        | Cap Mounted            |
| Protection Type      | Passive                |
| EN 352               |                        |
| Construction         |                        |
| Certifications       |                        |
| Product Circularity  | Reusable / Launderable |